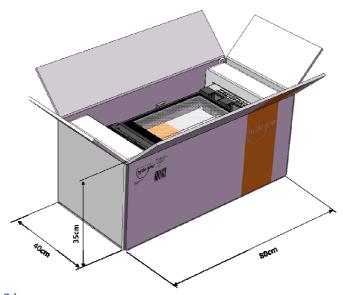

### Dimensions and weight

Box: 40x80x35cm

Gross weight (incl box): 26 kgs Nett weight (excl box): 22 kgs

Euro pallet contains 18 boxes Dimensions pallet: 80x120x223 cm

Weight pallet: 20 kgs Totall weight: 470 kg