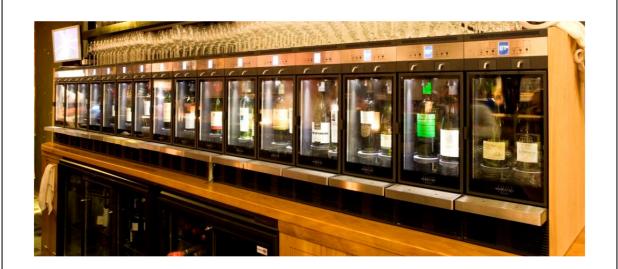

#### **Standard features of The Modular**

- Climate control: (6-20° Celsius or 43-68° Fahrenheit) at 25 degrees room temperature (ambient)
- Preservation: either argon or nitrogen gas
- Serving: Standard (3 x) portion settings per bottle postion
- Easily expandable by linking multiple units by using only one electricity cord (up to 6 units)
- Doors can be locked to avoid access
- Tubes which guide the wine are easy to change, optimum hygiene
- Two different cork types in order to fit all types of bottles
- The inner LED lighting is dimmable in two positions

#### **Technical data**

- Voltage: 90-295VAC (autoswitch)
- Frequency: 47-63Hz (autoswitch)
- Total power at work: max 165W per unit
- Thermoelectric cooling with ventilation outlet at the front side
- Digital electronic control system
- 3 x energy saving LED lights ("warm white")
- Dimensions including adjustable feet (excluding side panels) L x H x D = 250 x 690 x 230 mm
- Dimension (optional) side panels (L x H x D) 18 x 680 x 230 mm
- Steel door with thermopane glass
- Weight 22 kg
- Number of bottle positions: 2
- The system can be positioned stand alone, mounted to the wall or can be completely built in a wall, kitchen or cabinet
- One year guarantee on all components.