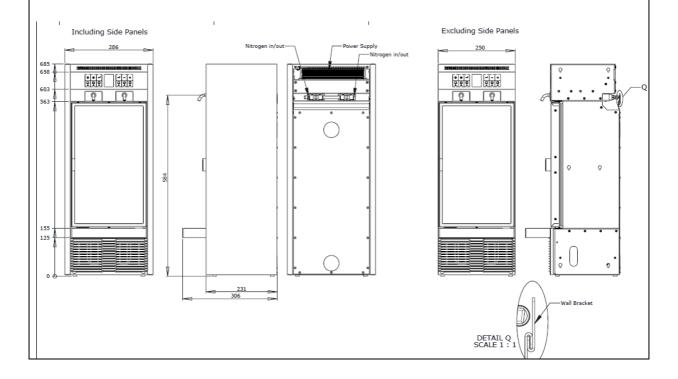

#### **Technical data**

- Voltage: 90-295VAC (autoswitch)
- Frequency: 47-63Hz (autoswitch)
- Total power at work: max 165W per unit
- Thermoelectric cooling with ventilation outlet at the front side
- Digital electronic control system
- 3 x energy saving LED lights ("warm white")
- Dimensions including adjustable feet (excluding side panels) L x H x D = 250 x 690 x 230 mm
- Dimension (optional) side panels (L x H x D) 18 x 680 x 230 mm
- Steel door with thermopane glass
- Weight 22 kg
- Number of bottle positions: 2
- The system can be positioned stand alone, mounted to the wall or can be completely built in a wall, kitchen or cabinet
- One year guarantee on all components.

|         | unit     |        |         | Bottle   |         |       |           |
|---------|----------|--------|---------|----------|---------|-------|-----------|
| Model   | height   | Width  | Length  | capacity | Voltage | Hertz | Weight    |
| The     | 27,16" - | 9,8" - | 9,05" - |          | 90 -    | 47 -  | 48,7 lbs  |
| Modular | 69 cm    | 25 cm  | 23 cm   | 2        | 295VAC  | 63Hz  | - 22,1 kg |