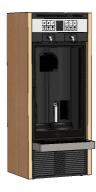

#### **Standard features of The Modular**

- Climate control: (6-20° Celsius or 43-68° Fahrenheit) at 25 degrees room temperature (ambient)
- Preservation: either argon or nitrogen gas
- Serving: Standard (3 x) portion settings per bottle postion
- Easily expandable by linking multiple units by using only one electricity cord (up to 6 units)
- Doors can be locked to avoid access
- Tubes which guide the wine are easy to change, optimum hygiene
- Two different cork types in order to fit all types of bottles
- The inner LED lighting is dimmable in two positions

#### **Technical data**

- Voltage: 90-295VAC (autoswitch)
- Frequency: 47-63Hz (autoswitch)
- Total power at work: max 165W per unit
- Thermoelectric cooling with ventilation outlet at the front side
- Digital electronic control system
- 3 x energy saving LED lights ("warm white")
- Dimensions including adjustable feet (excluding side panels) L x H x D = 250 x 690 x 230 mm
- Dimension (optional) side panels (L x H x D) 18 x 680 x 230 mm
- Steel door with thermopane glass
- Weight 22 kg
- Number of bottle positions: 2
- The system can be positioned stand alone, mounted to the wall or can be completely built in a wall, kitchen or cabinet
- One year guarantee on all components.