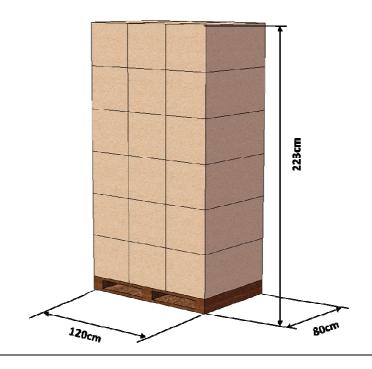

### Dimensions and weight

Box: 40x80x35cm

Gross weight (incl box): 26 kgs Nett weight (excl box): 22 kgs

Euro pallet contains 18 boxes Dimensions pallet: 80x120x223 cm

Weight pallet: 20 kgs Totall weight: 470 kg