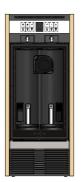

#### **Standard features of The Modular**

- Climate control: (6-20° Celsius or 43-68° Fahrenheit) at 25 degrees room temperature (ambient)
- Preservation: either argon or nitrogen gas
- Serving: Standard (3 x) portion settings per bottle postion
- Easily expandable by linking multiple units by using only one electricity cord (up to 6 units)
- Doors can be locked to avoid access
- Tubes which guide the wine are easy to change, optimum hygiene
- Two different cork types in order to fit all types of bottles
- The inner LED lighting is dimmable in two positions

#### **Technical data**

- Voltage: 90-295VAC (autoswitch)
- Frequency: 47-63Hz (autoswitch)
- Total power at work: max 165W per unit
- Thermoelectric cooling with ventilation outlet at the front side
- Digital electronic control system
- 3 x energy saving LED lights ("warm white")
- Dimensions including adjustable feet (excluding side panels) L x H x D = 250 x 690 x 230 mm
- Dimension (optional) side panels (L x H x D) 18 x 680 x 230 mm
- Steel door with thermopane glass
- Weight 22 kg
- Number of bottle positions: 2
- The system can be positioned stand alone, mounted to the wall or can be completely built in a wall, kitchen or cabinet
- One year guarantee on all components.