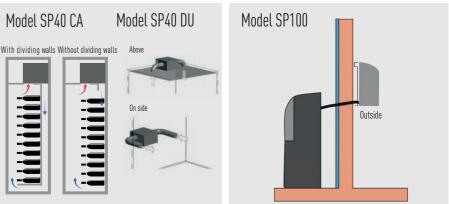

s well as their totally innovative design and their ease of installation, these devices feature a 'high performance' technology offering silence and significant energy savings.











# THE BUILT IN

### WINE IN25



#### **FIRST CHOICE ON THE MARKET**

The integrated air conditioners allow you to condition up to 50m3 and benefit from lots of features, notably a silent unit which uses up to 30% less energy when compared with standard air-conditioners. New materials, 'Energy Saving System' technology, ease of installation: all these features are brought together to make this range a first choice on the market.

#### WINE IN50+

Model IN25

wall

Insulating ducts

and orids

Cellar



#### Model IN50+



### WINE SP40 CA/DU



real energy efficiency.

# WINE SP100



#### Model SP40 CA



# THE SPLIT UNITS



#### FROM BEAUTIFUL SHOWCASE TO LARGE VOLUME

In order to respond to the demand for glass-constructed spaces, WineMaster® is launching a new range of wine cellar air conditioners: SPLIT SP40. Passionate hobbyists or restaurant professionals, your wine collection deserves the most beautiful display for everyone's enjoyment.

Designed for volumes up to 100m3, the WineMaster® SP100/SP100-8 creates an exceptional output for