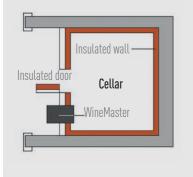

ш

**WIN** 









# Cellar air-conditioned, wine in the best position!

"From an individual project to the professional cellar, our expertise and experience enable us to air-condition and realised the wine cellar of your dreams."



rmance Ited stat



Respectful of the environment



Ideal climate conditions for the preservation of your wine



Quiet

# **BUILT-IN PRODUCTS**



#### **DESIGN, SILENCE AND SAVINGS**

Belonging to the 'embedded' solutions family, the Wine C25 and Wine C50 are installed across a wall partition and transform each completely isolated room into a true wine cellar, up to 50m3. As well as their totally innovative design and their ease of installation, these devices feature a 'high performance' technology offering silence and significant energy savings.











# THE BUILT IN

### WINE IN25



#### **FIRST CHOICE ON THE MARKET**

The integrated air conditioners allow you to condition up to 50m3 and benefit from lots of features, notably a silent unit which uses up to 30% less energy when compared with standard air-conditioners. New materials, 'Energy Saving System' technology, ease of installation: all these features are brought together to make this range a first choice on the market.

#### WINE IN50+

Model IN25

wall

Insulating ducts

and orids

Cellar



#### Model IN50+



### WINE SP40 CA/DU



real energy efficiency.

# WINE SP100



#### Model SP40 CA



# THE SPLIT UNITS



#### FROM BEAUTIFUL SHOWCASE TO LARGE VOLUME

In order to respond to the demand for glass-constructed spaces, WineMaster® is launching a new range of wine cellar