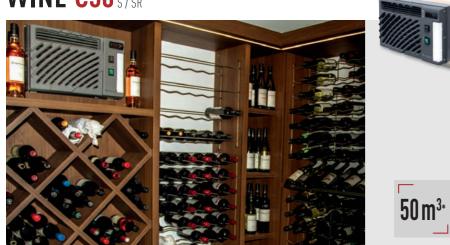

#### **DESIGN, SILENCE AND SAVINGS**

Belonging to the 'embedded' solutions family, the Wine C25 and Wine C50 are installed across a wall partition and transform each completely isolated room into a true wine cellar, up to 50m3. As well as their totally innovative design and their ease of installation, these devices feature a 'high performance' technology offering silence and significant energy savings.