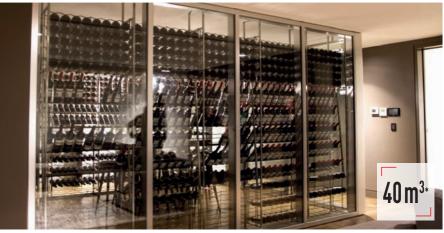

#### FROM BEAUTIFUL SHOWCASE TO LARGE VOLUME

In order to respond to the demand for glass-constructed spaces, WineMaster® is launching a new range of wine cellar air conditioners: SPLIT SP40. Passionate hobbyists or restaurant professionals, your wine collection deserves the most beautiful display for everyone's enjoyment.

Designed for volumes up to 100m3, the WineMaster® SP100/SP100-8 creates an exceptional output for