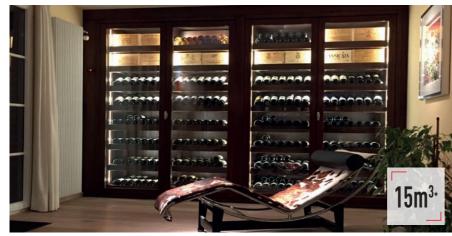

#### WINE CELLAR THE WAY YOU PICTURE IT

#### DARE TO DESIGN A UNIQUE WINE CELLAR!

Whatever your style, the Wine ARM 15 integrates very discretely into your wine cabinet. This is going become an essential part of your home. State-of-the-art technology which responds to your every request in wine cellar air-conditioning. With the possibility of creating a bespoke cabinet, your wine cellar will adapt perfectly to your home.