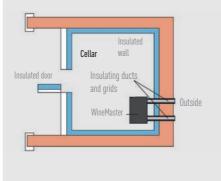

#### **FIRST CHOICE ON THE MARKET**

The integrated air conditioners allow you to condition up to 50m3 and benefit from lots of features, notably a silent unit which uses up to 30% less energy when compared with standard air-conditioners. New materials, 'Energy Saving System' technology, ease of installation: all these features are brought together to make this range a first choice on the market.

#### WINE IN50+

Model IN25

wall

Insulating ducts

and orids

Cellar