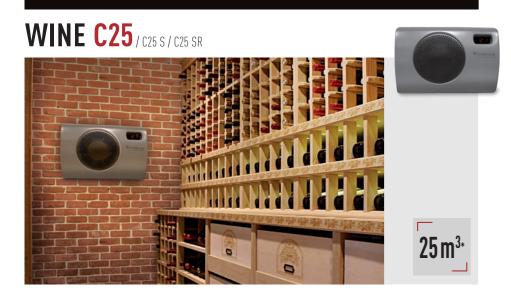

#### **DESIGN, SILENCE AND SAVINGS**

Belonging to the 'embedded' solutions family, the Wine C25 and Wine C50 are installed across a wall partition and transform each completely isolated room into a true wine cellar, up to 50m3. As well as their totally innovative design and their ease of installation, these devices feature a 'high performance' technology offering silence and significant energy savings.