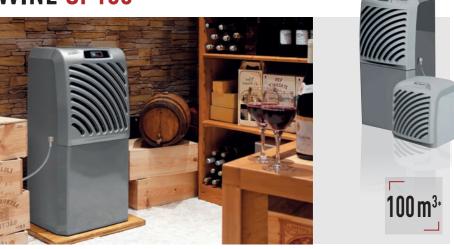

# WINE SP100

Designed for volumes up to 100m3, the WineMaster® SP100/SP100-8 creates an exceptional output for