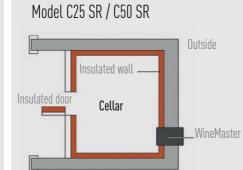

#### **DESIGN, SILENCE AND SAVINGS**

Belonging to the 'embedded' solutions family, the Wine C25 and Wine C50 are installed across a wall partition and transform each completely isolated room into a true wine cellar, up to 50m3. As well as their totally innovative design and their ease of installation, these devices feature a 'high performance' technology offering silence and significant energy savings.