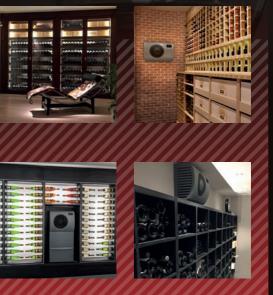

# **BUILT-IN PRODUCTS**

#### **DESIGN, SILENCE AND SAVINGS**

Belonging to the 'embedded' solutions family, the Wine C25 and Wine C50 are installed across a wall partition and transform each completely isolated room into a true wine cellar, up to 50m3. As well as their totally innovative design and their ease of installation, these devices feature a 'high performance' technology offering silence and significant energy savings.