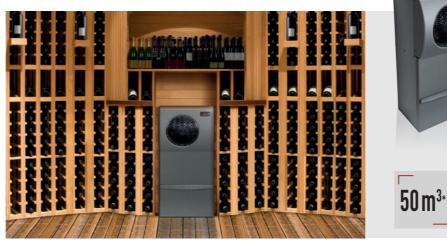

#### **DESIGN, SILENCE AND SAVINGS**

Belonging to the 'embedded' solutions family, the Wine C25 and Wine C50 are installed across a wall partition and transform each completely isolated room into a true wine cellar, up to 50m3. As well as their totally innovative design and their ease of installation, these devices feature a 'high performance' technology offering silence and significant energy savings.