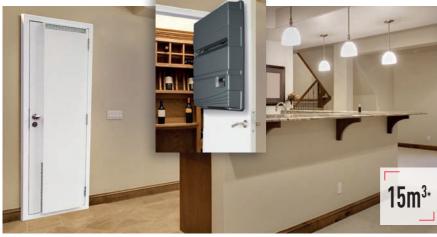

#### 2 IN 1 PRODUCT

The Wine PC15 door unit is an air-conditioning solution for '2-in-1' wine cellars with an isolating door and a very convenient and attractive integrated air conditioner.

### WINE PC15