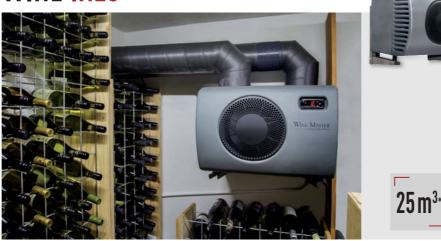

#### **DESIGN, SILENCE AND SAVINGS**

Belonging to the 'embedded' solutions family, the Wine C25 and Wine C50 are installed across a wall partition and transform each completely isolated room into a true wine cellar, up to 50m3. As well as their totally innovative design and their ease of installation, these devices feature a 'high performance' technology offering silence and significant energy savings.